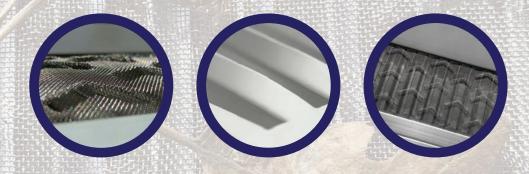

The aluminum frame organically prevents moss and mildew; the louvered design allows air flow and prevents dirt build up.

The raised screen technology deflects debris by lifting it off the screen and allowing air and water to flow under and brush off debris.

Patented Chevron pattern captures max water flow, slowing water runoff from your roof to flow through the screen, not over your gutter.

**DEBRIS EASILY SHEDS OFF** 

**OPTIMIZES** WATER FLOW

**INDUSTRIAL GRADE ALUMINUM FRAME** 

**KEEPS OUT PESTS** KEEPS OUT EMBERS & INSECTS & FLAME

NO PLASTICS **OR PVC**